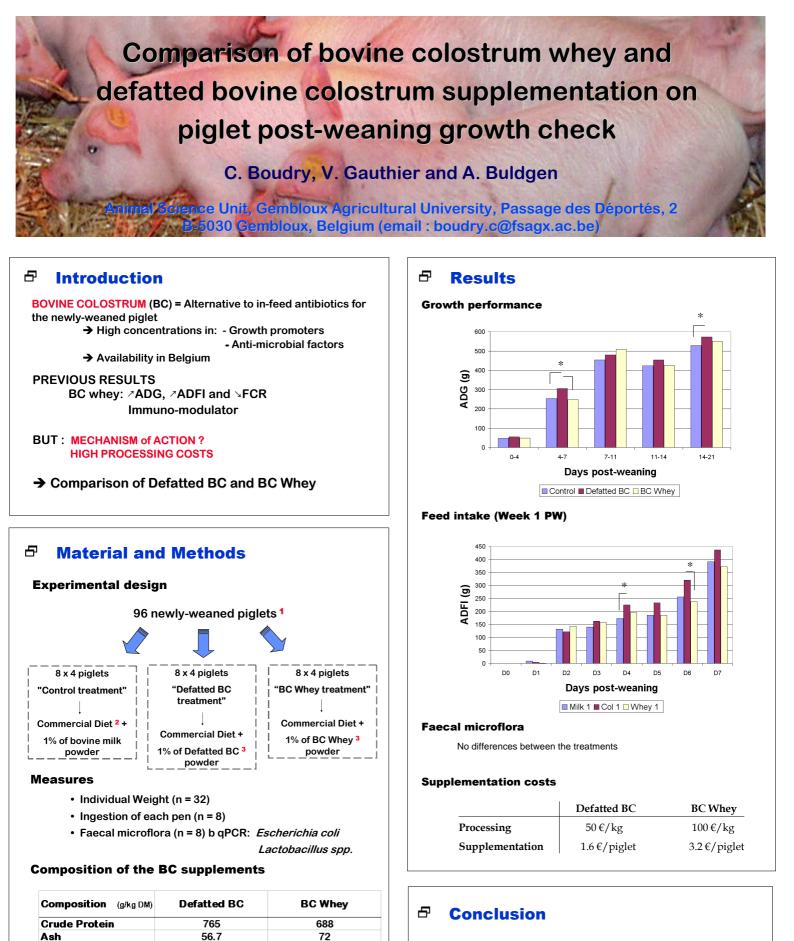

The Defatted Bovine Colostrum is at least as good as Bovine Colostrum Whey to reduce the piglet post-weaning growthcheck

→ Reduction by 50% of the treatment costs

<sup>1</sup> CRA-W, Gembloux, Belgium

<sup>2</sup> SCAR, Herve, Belgium