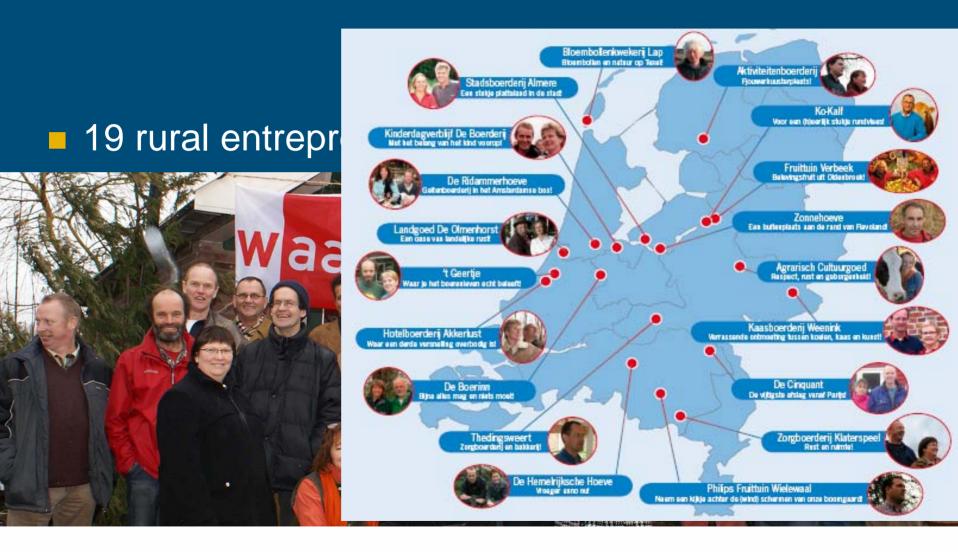

#### Outline

- Introduction Waardewerken
- Dutch government and MFA
- MFA in the Netherlands
- 'Innovative' rural entrepreneurs
- Experiences and results
- Effects of the network

- 19 rural entrepreneurs
- Covering the Dutch landscape
- The functions
- Their role in the network

19 rural entrepreneurs

waardewerken **S** 